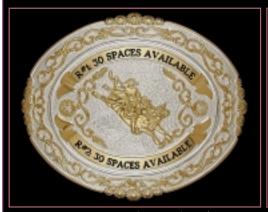

Base #SPN0352 4-5/8"x3-5/8" \$156.00

Base #SPN0351 4-5/8"x3-5/8" \$156.00

Base #SPA0422 3-1/2"x2-3/4" \$128.00 All prices listed reflect suggested retail price and

<u>include</u> full engraving and/or stones where shown. Engraving Colors: Black, Red, Green, Blue, Turquoise