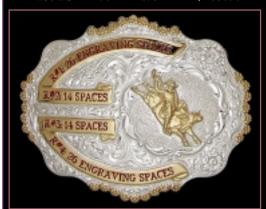

Base #SPN0352 4-5/8"x3-5/8" \$156.00

Base #SPN0351 4-5/8"x3-5/8" \$156.00

Base #SPA0422 3-1/2"x2-3/4" \$128.00 All prices listed reflect suggested retail price and

<u>include</u> full engraving and/or stones where shown. Engraving Colors: Black, Red, Green, Blue, Turquoise