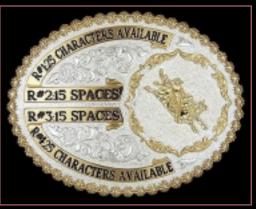

Base #SPN0352 4-5/8"x3-5/8" \$156.00

Base #SPN0351 4-5/8"x3-5/8" \$156.00

Base #SPA0422 3-1/2"x2-3/4" \$128.00 All prices listed reflect suggested retail price and

<u>include</u> full engraving and/or stones where shown. Engraving Colors: Black, Red, Green, Blue, Turquoise