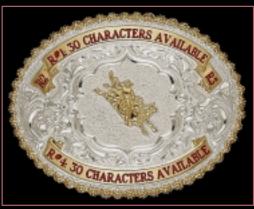

Base #SPN0352 4-5/8"x3-5/8" \$156.00

Base #SPN0351 4-5/8"x3-5/8" \$156.00

Base #SPA0422 3-1/2"x2-3/4" \$128.00 All prices listed reflect suggested retail price and

<u>include</u> full engraving and/or stones where shown. Engraving Colors: Black, Red, Green, Blue, Turquoise