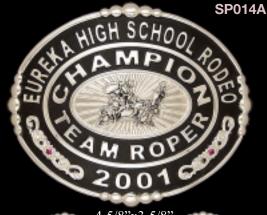

#### SP014

(Jeweler's Bronze Base with 99.99% Silver EP/2 Stones)

SP014A - \$237.00

SP014B - \$237.00

SP014C - \$237.00