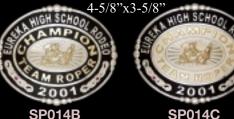

#### SP014

(Jeweler's Bronze Base with 99.99% Silver EP/2 Stones)

SP014A - \$237.00

SP014B - \$237.00

SP014C - \$237.00