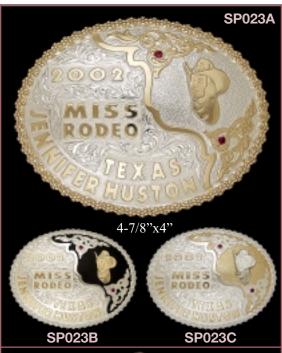

## SP023

(Jeweler's Bronze Base with 99.99% Silver EP/2 Stones)

SP023A - \$215.00

SP023B - \$225.00

SP023C - \$215.00