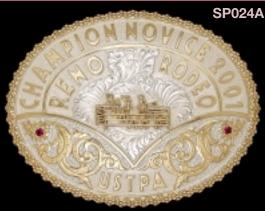

### SP024

(Jeweler's Bronze Base with 99.99% Silver EP)

SP024A - \$215.00

SP024B - \$225.00

SP014C - \$215.00