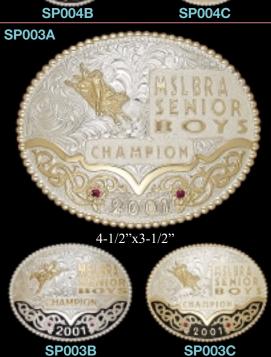

## **SP003**

(Jeweler's Bronze Base with 99.99% Silver EP/2 Stones)

SP003A - \$192.00

SP003B - \$202.00

SP003C - \$192.00