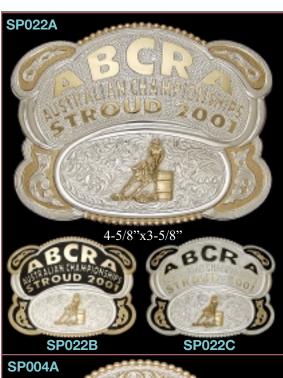

# SP022

(Jeweler's Bronze Base with 99.99% Silver EP)

SP022A - \$215.00

SP022B - \$225.00

SP022C - \$265.00