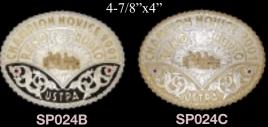

### SP024

(Jeweler's Bronze Base with 99.99% Silver EP)

SP024A - \$215.00

SP024B - \$225.00

SP014C - \$215.00