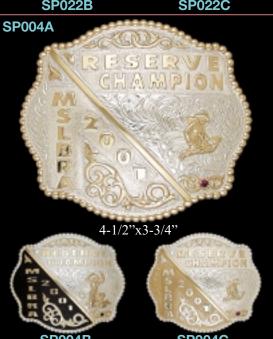

#### SP004

(Jeweler's Bronze Base with 99.99% Silver EP/1 Stone)

SP004A - \$192.00

SP004B - \$202.00

SP004C - \$192.00